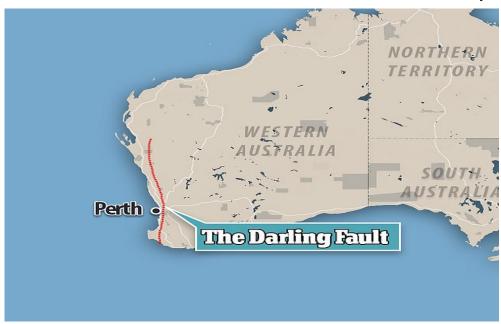

Just like California's San Andrea fault line, Australia has a fault line called Darling Fault which runs on the west cost, 1500km long, North to South

### Australia west cost Faultline, The Darling Fault

"The Darling Fault is one of the longest and most significant faults in Australia, extending for at least 1500 km in a North–South orientation **near the west coast of southern Western Australia**. It is a major geological boundary separating the Archaean Yilgarn Craton in the east from the younger Pinjarra Orogen and overlying Phanerozoic **Perth Basin** to the west."